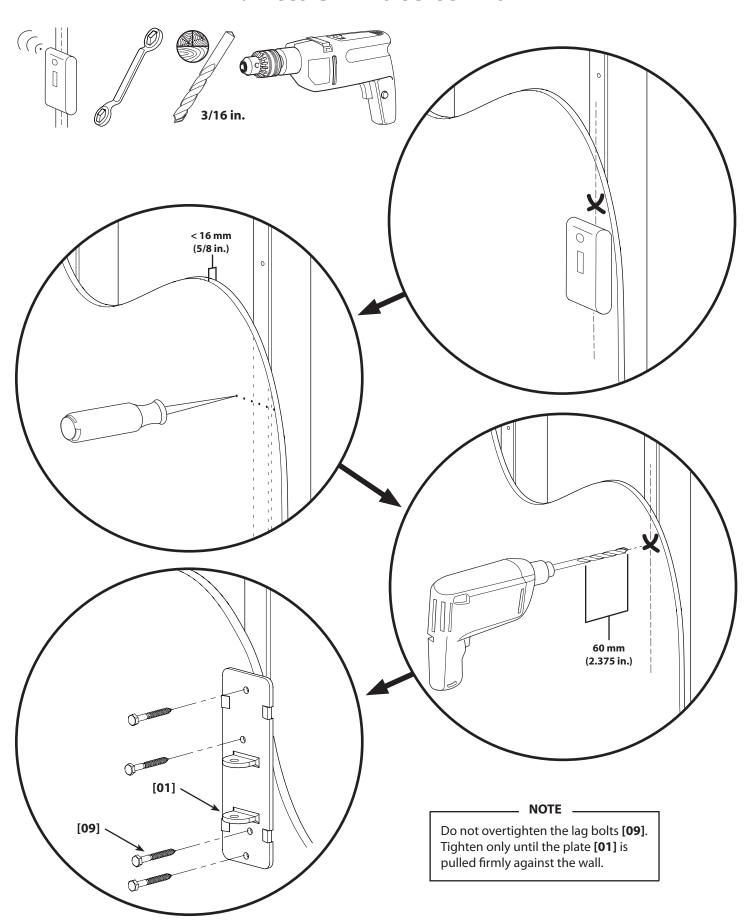

imes the weight of the speaker and mount combined. If you have any doubts about the ability of the wall to support the speaker, contact Sanus Customer Service, or a qualified contractor.

#### **▲ WARNING** —

This product contains small items that could be a choking hazard if swallowed. Keep these items away from young children!



Hardware and procedures for multiple mounting configurations are included. When you see this symbol, choose the correct configuration to suit your needs. Not all hardware included will be used.



#### **Supplied Parts and Hardware**

Before starting assembly, verify all parts are included and undamaged. If any parts are missing or damaged, do not return the item to your dealer; contact Customer Service. Never use damaged parts!



### 1: Attach Plate to Wall



### 2: Install Pivot





## 3: Install Arm



### **4: Install Cover**



### 5: Install Foot and Extension



# 6: Install Foam Strips and Cap



7: Mount Speaker



Milestone AV Technologies, Inc. and its affiliated corporations and subsidiaries (collectively, "Milestone"), intend to make this manual accurate and complete. However, Milestone makes no claim that the information contained herein covers all details, conditions, or variations. Nor does it provide for every possible contingency in connection with the installation or use of this product. The information contained in this document is subject to change without notice or obligation of any kind. Milestone makes no representation of warranty, expressed or implied, regarding the information contained herein. Milestone assumes no